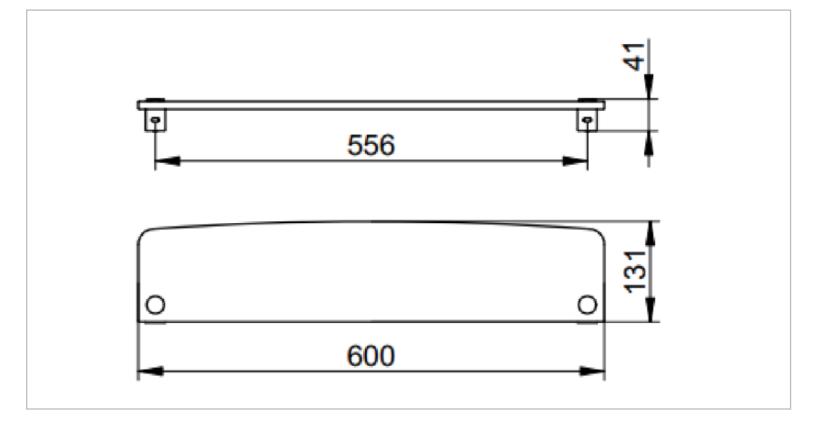

## KEUCO

| Brand :                                                     | KEUCO, Germany                                                                           |
|-------------------------------------------------------------|------------------------------------------------------------------------------------------|
| Name :                                                      | ELEGANCE Crystal Glass Shelf                                                             |
| Item Code :                                                 | 11610 009600                                                                             |
| Designer :                                                  | Moll Design                                                                              |
| Color / Finish :                                            | Chrome                                                                                   |
| Dimensions :                                                | 600 x 131 x 41mm                                                                         |
| <ul><li>Product info:</li><li>Crystal glass shelf</li></ul> |                                                                                          |
|                                                             |                                                                                          |
|                                                             |                                                                                          |
|                                                             |                                                                                          |
|                                                             |                                                                                          |
|                                                             |                                                                                          |
|                                                             |                                                                                          |
|                                                             |                                                                                          |
|                                                             | Name :<br>Item Code :<br>Designer :<br>Color / Finish :<br>Dimensions :<br>Product info: |